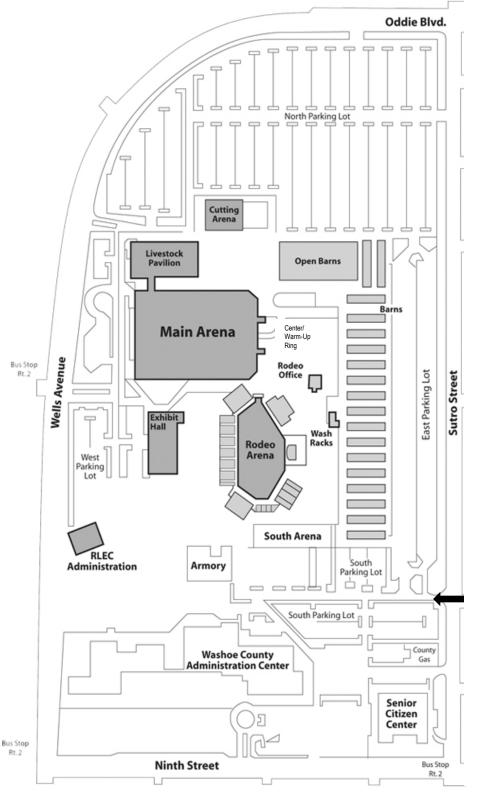

#### DIRECTIONS TO RENO-SPARKS LIVESTOCK EVENTS CENTER IN RENO, NEVADA

1350 North Wells Ave.

Reno, NV 89521

- ♦ I-80 Heading East (from Truckee) Use exit 14 (Wells Avenue), turn left on Wells Avenue. Follow traffic control and turn right at Ninth Street. At the first stop light, turn left at Sutro Street. Turn left at the Livestock Events Center Entrance Gate 6.
- ♦ I-80 Heading West (from Sparks, Femley) Use exit 14 (Wells Avenue), turn right on Wells Avenue. Turn right at Ninth Street. At the first stop light, turn left at Sutro Street. Turn left at the Livestock Events Center Entrance Gate 6.
- U.S. 395 Heading South (from Susanville) Use exit 69 (Oddie Blvd), turn right on Oddie Blvd. Turn left at Sutro Street. Turn right at the Livestock Events Center Entrance Gate 6.
- U.S. 395 Heading North (from Carson City) Use exit 69 (Oddie Blvd), turn left on Oddie Blvd. Turn left at Sutro Street. Turn right at the Livestock Events Center Entrance Gate 6.